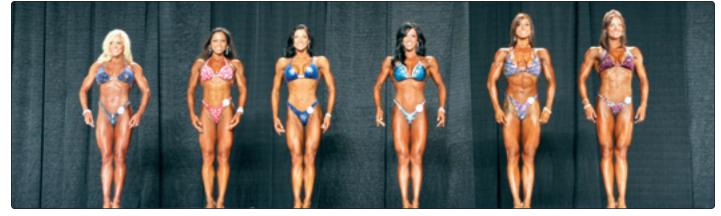

#### **Comparison Round - Two Piece Swimsuit**

- Competitors will be judged wearing a two-piece swimsuit and high heels
- The competitors will be brought back out in a group and directed to do quarter turns
- Judges will have the opportunity to compare competitors against each other in quarter turns.

## Judges will be scoring competitors using the following criteria:

- Small degree of muscularity with separation, no visible striations.
- Overall Muscle Tone with shapely lines, overall firmness and not excessively lean
- Full general assessment
- Healthy appearance
- Make-up
- Skin Tone