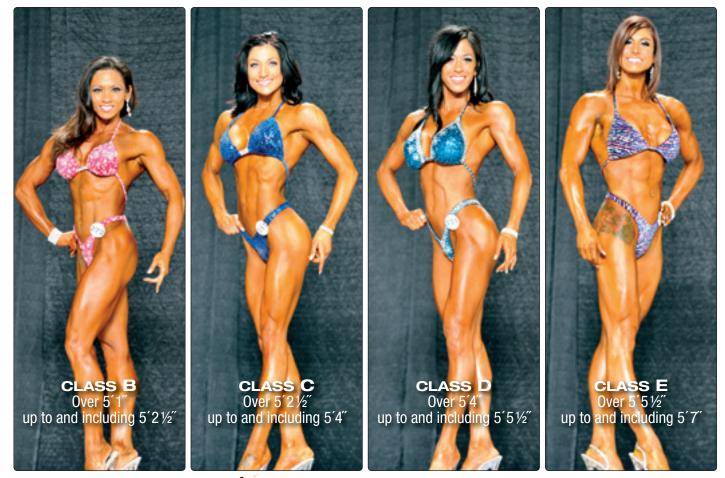

## **Height Classes**

For National level contests that are Professional Qualifiers:

- Up to and including 5'1"
- Over 5´1" up to and including 5´2½"
- Over 5´2½″ up to and including 5´4″
- Over 5'4" up to and including 5'51/2"
- Over 5'51/2" up to and including 5'7"
- Over 5'7"